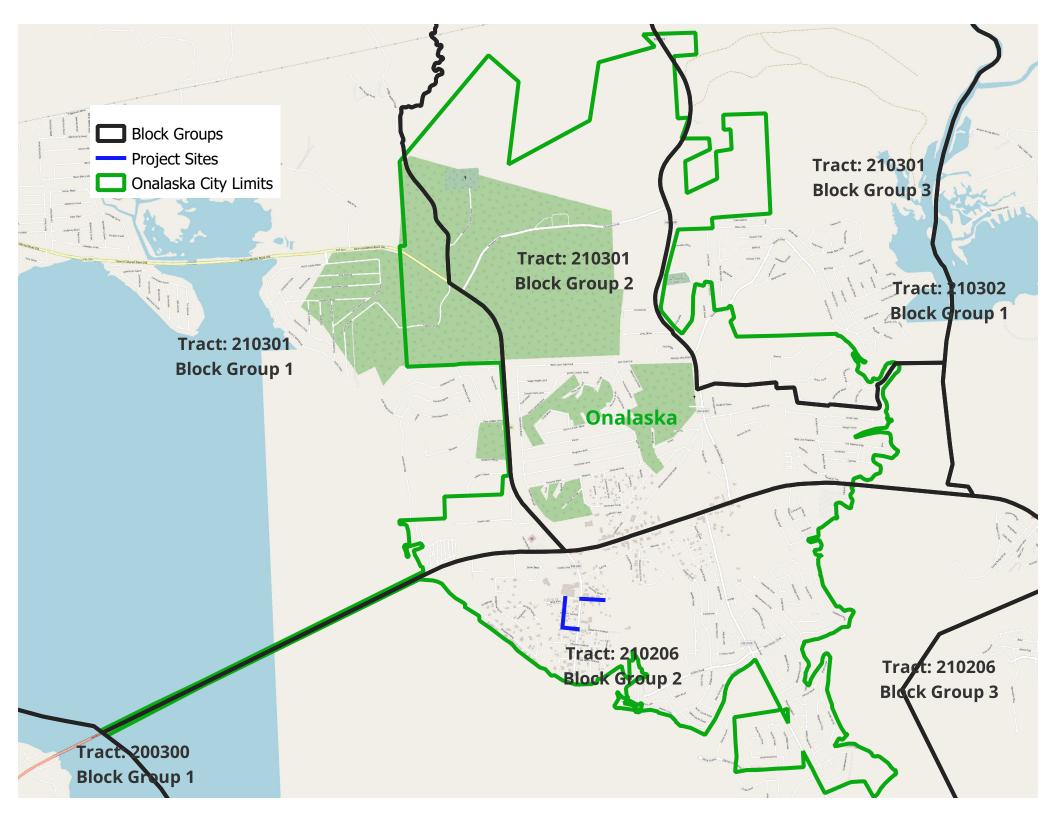

| REQUIRED - Census Geographic Area Data Identify the census tract and block group(s) in which the project will take place |             |             |             |    |    |    |    | County Code 373 |    |    |
|--------------------------------------------------------------------------------------------------------------------------|-------------|-------------|-------------|----|----|----|----|-----------------|----|----|
| Census Tract (6-digit)                                                                                                   | 01          | 02          | 03          | 04 | 05 | 06 | 07 | 08              | 09 | 10 |
| 2103.01                                                                                                                  | $\boxtimes$ | $\boxtimes$ | $\boxtimes$ |    |    |    |    |                 |    |    |
| Census Tract (6-digit)                                                                                                   | 01          | 02          | 03          | 04 | 05 | 06 | 07 | 08              | 09 | 10 |
| 2102.06                                                                                                                  |             | $\boxtimes$ |             |    |    |    |    |                 |    |    |