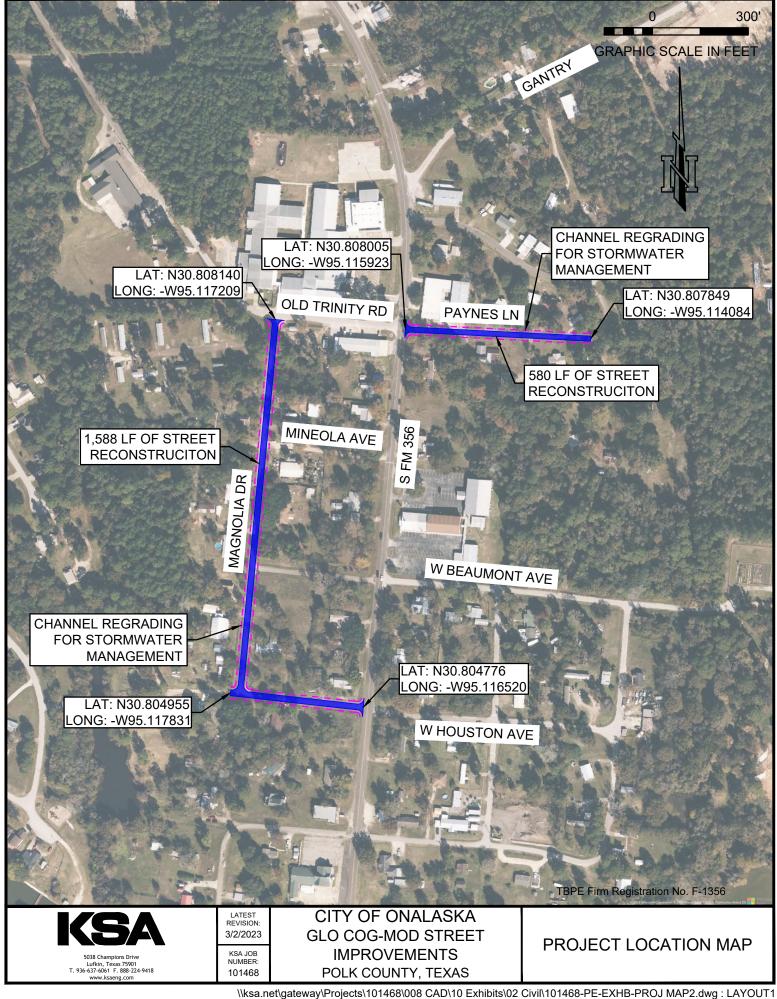

# City of Onalaska CDBG-MIT MOD Application Project Description

This project will improve two streets within the city limits of Onalaska. 1.) Magnolia Street is 1,588 linear feet in length and will include raising of the existing street elevation in order to install approximately 288 linear feet of culvert, provide channel regrading, 2.5 inches of hot mix asphaltic concrete over a stabilized subgrade of approximately ten (10) inches in depth with the chemical mixing application rate that will be determined by conducting geotechnical investigations. The street will be crowned at the centerline to facilitate the removal of water from the streets thence to the channels and then to outfall. This effort will mitigate certain drainage issues currently experienced. 2.) Paynes Lane is 580 linear feet in length and provide channel regrading, 2.5 inches of hot mix asphaltic concrete over a stabilized subgrade of approximately ten (10) inches in depth with the chemical mixing application rate being determined by conducting geotechnical investigations. The street will be crowned at the centerline to facilitate the removal of water from the street thence to the channels and then to outfall.

| Applicant/Subrecipient:       | Cit | y of Onalaska |              |          |    |                                       |             |          |       |            |
|-------------------------------|-----|---------------|--------------|----------|----|---------------------------------------|-------------|----------|-------|------------|
| Site/Activity Title:          | On  | alaska-Street | Improvements |          |    |                                       |             |          |       |            |
| Eligible Activity:            | Str | eet Improven  | nents        |          |    |                                       |             |          |       |            |
| Materials/Facilities/Services |     | \$/Unit       | Unit         | Quantity | C  | onstruction                           | Acquisition |          | Total |            |
| Magnolia Street               |     |               |              |          |    |                                       |             |          |       |            |
| ROW PREPARATION               | \$  | 13.00         | LF           | 1,590    | \$ | 20,670.00                             | \$          | -        | \$    | 20,670.00  |
| 3" HMAC                       | \$  | 40.00         | SY           | 3,176    | \$ | 127,040.00                            | \$          | -        | \$    | 127,040.00 |
| STABILIZATION (PULVA MIX)     | \$  | 13.80         | SY           | 3,880    | \$ | 53,544.00                             | \$          | -        | \$    | 53,544.00  |
| MATERIALS                     | \$  | 11.50         | SY           | 3,880    | \$ | 44,620.00                             | \$          | -        | \$    | 44,620.00  |
| FILTER FABRIC FENCE           | \$  | 5.75          | LF           | 500      | \$ | 2,875.00                              | \$          | -        | \$    | 2,875.00   |
| DITCH CLEANING                | \$  | 9.20          | LF           | 1,590    | \$ | 14,628.00                             | \$          | -        | \$    | 14,628.00  |
| DRAINAGE CULVERTS             | \$  | 230.00        | LF           | 288      | \$ | 66,240.00                             | \$          | -        | \$    | 66,240.00  |
| ASPHALT DRIVEWAYS             | \$  | 103.50        | SY           | 90       | \$ | 9,315.00                              | \$          | -        | \$    | 9,315.00   |
| SWPPP                         | \$  | 1.00          | EA           | 8,625    | \$ | 8,625.00                              | \$          | -        | \$    | 8,625.00   |
| CHANNEL IMPROVMENTS           | \$  | 23,000.00     | LS           | 1        | \$ | 23,000.00                             | \$          | 1,000.00 | \$    | 24,000.00  |
| MOBILIZATION                  | \$  | 36,730.50     | LS           | 1        | \$ | 36,730.50                             | \$          | -        | \$    | 36,730.50  |
| PAYNE LANE                    |     |               |              |          |    |                                       |             |          |       |            |
| ROW PREPARATION               | \$  | 11.50         | LF           | 580      | \$ | 6,670.00                              |             |          | \$    | 6,670.00   |
| 2" HMAC                       | \$  | 32.00         | SY           | 1,030    | \$ | 32,960.00                             |             |          | \$    | 32,960.00  |
| STABILIZATION (PULVA MIX)     | \$  | 13.80         | SY           | 1,160    | \$ | 16,008.00                             |             |          | \$    | 16,008.00  |
| MATERIALS                     | \$  | 11.50         | SY           | 1,160    | \$ | 13,340.00                             |             |          | \$    | 13,340.00  |
| FILTER FABRIC FENCE           | \$  | 5.75          | LF           | 250      | \$ | 1,437.50                              |             |          | \$    | 1,437.50   |
| DITCH CLEANING                | \$  | 9.20          | LF           | 580      | \$ | 5,336.00                              |             |          | \$    | 5,336.00   |
| ASPHALT DRIVEWAYS             | \$  | 103.50        | SY           | 60       | \$ | 6,210.00                              |             |          | \$    | 6,210.00   |
| SWPPP                         | \$  | 8,625.00      | EA           | 1        | \$ | 8,625.00                              |             |          | \$    | 8,625.00   |
| CHANNEL IMPROVMENTS           | \$  | 23,000.00     | LS           | 1        | \$ | 23,000.00                             | \$          | 1,000.00 | \$    | 24,000.00  |
| MOBILIZATION                  | \$  | 11,326.00     | LS           |          | \$ | 11,326.00                             |             |          | \$    | 11,326.00  |
|                               | '   | -             |              |          |    | · · · · · · · · · · · · · · · · · · · |             |          |       | ·          |
|                               |     |               |              |          |    |                                       |             |          |       |            |
| TOTAL                         | \$  | 103,296.50    |              |          | \$ | 489,249.00                            | \$          | 2,000.00 | \$    | 534,200.00 |